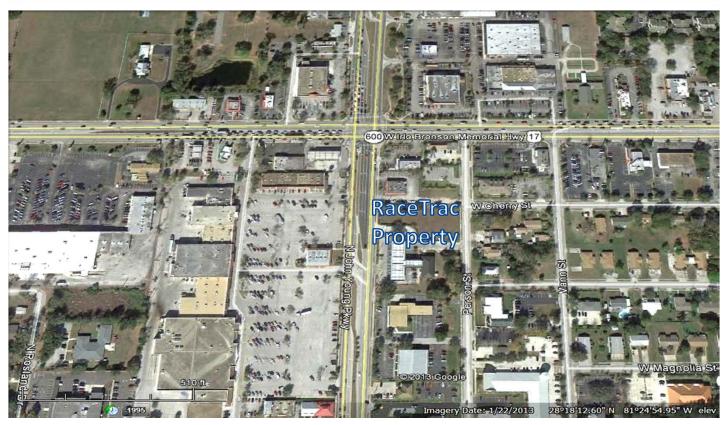

## 1205 N. John Young Parkway Kissimmee, FL

LOCATION: N. John Young Parkway, south of

Highway 192

SIZE: 0.78 acres

ZONING: HC, Highway Commercial (City of

Kissimmee)

UTILITIES: Utilities available to site

TRAFFIC 36,000 AADT on N. John Young

COUNTS: Parkway ('09)

ACCESS: Shared Access with RaceTrac

POPULATION: One mile: 13,189

Three miles: 63,003 Five miles: 148,873

200 Galleria Parkway, Atlanta GA 30339 (800) 388-8035 x1112

racetracrealestate@racetrac.com racetracrealestate.com